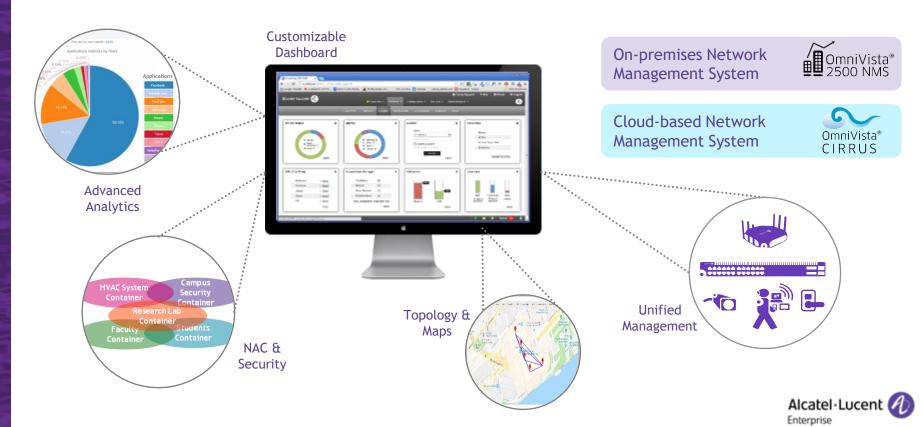

# OMNIVISTA NETWORK MANAGEMENT SYSTEM

One system, Two flavours - On Premises & Cloud

#### Management Software

OmniVista 2500 OmniVista Cirrus **UPAM** Proactive Lifecyle Management Nokia Network Services Platform