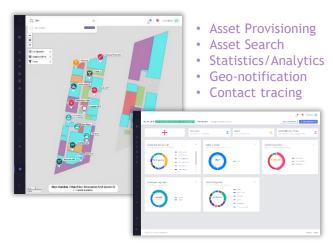

# **OMNIACCESS STELLAR ASSET TRACKING**

Mobile tags for track

On

#1 Increasing the equipment use

#2 Reducing theft/loss

#3 Improving maintenance

**Applications:** 

OmniVista Cirrus Asset Manager web manager