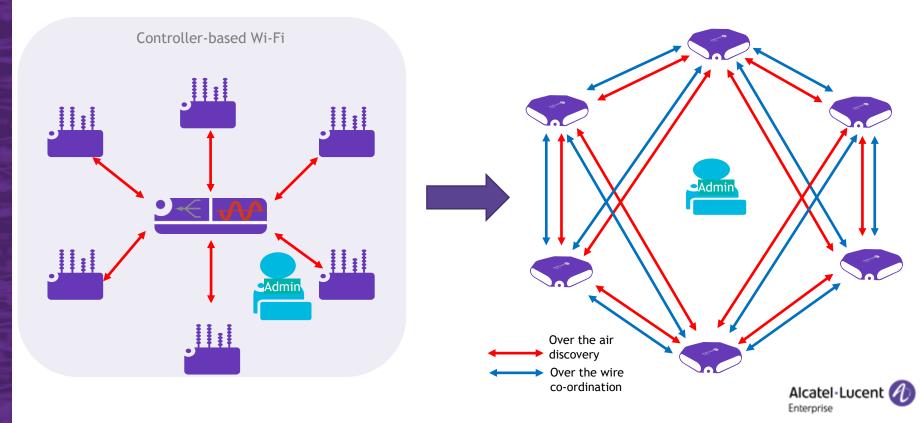

# STELLAR WLAN DISTRIBUTED CONTROL

An evolution from controlled based architectures