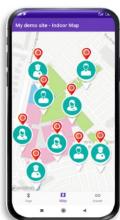

# **CONTACT TRACING**

Real-time alerts and historic people flow analysis.

Know staff/customers location Know where people are or have been

**Geofencing Notifications**Know when density gets too high in certain areas and get real-time alarms

# PEOPLE LOCATION/SAFETY & CONTACT TRACING

#4 Interrupting chains of transmission

**Applications:** 

OmniVista Cirrus Asset Manager web manager

Know your density limits and get alerts when those limits are exceeded

Quickly check people density to ensure people are physical distancing