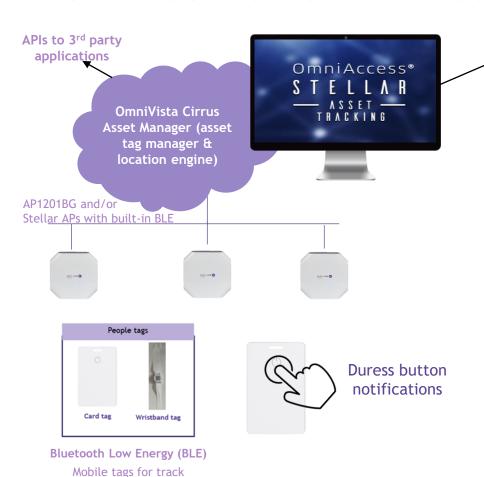

# **OMNIACCESS STELLAR ASSET TRACKING**

Mobile tags for track

On

#1 Increasing the equipment use

#2 Reducing theft/loss

#3 Improving maintenance

**Applications:** 

OmniVista Cirrus Asset Manager web manager

#### **Asset Tracking**

**VSR** 

## GEOLOCATION OF DEVICES AND IOT

Locating objects for security, maintenance and time savings

- ► Real time accurate location (standard and AI-ML)
- Improve operational workflows
- Prevent lost/stolen equipment, save time & costs
- Facilitate equipment maintenance
- Accelerate return on investment