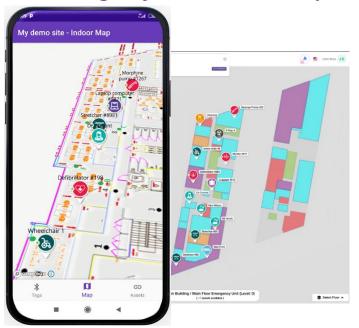

## GEOLOCATION OF DEVICES AND IOT

Locating objects for security, maintenance and time savings

- ► Real time accurate location (standard and AI-ML)
- Improve operational workflows
- Prevent lost/stolen equipment, save time & costs
- Facilitate equipment maintenance
- Accelerate return on investment

#### Location-aware network