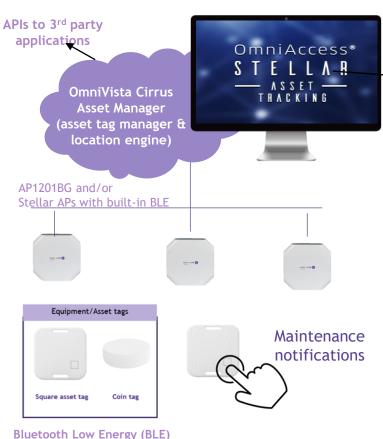

# **OMNIACCESS STELLAR ASSET TRACKING**

Mobile tags for track

On

#1 Increasing the equipment use

#2 Reducing theft/loss

#3 Improving maintenance

**Applications:** 

OmniVista Cirrus Asset Manager web manager

## GEOLOCATION OF DEVICES AND IOT

Locating objects for security, maintenance and time savings

- ► Real time accurate location (standard and AI-ML)
- Improve operational workflows
- Prevent lost/stolen equipment, save time & costs
- Facilitate equipment maintenance
- Accelerate return on investment