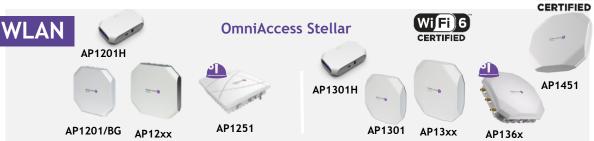

# OMNIACCESS™ STELLAR WI-FI 5 AND WIFI-6/6E LINEUP

# **Entry Level**

AP1301 2×2:2 @ 2.4GHz 2×2:2 @ 5GHz DPI 2×GE

# Premium Entry Level

AP1311
2×2:2 @ 2.4GHz
2×2:2 @ 5GHz
1 scanning radio
BLE/Zigbee, DPI
2xGE, 1xGE down

#### Mid-Range

AP1321/22 2×2:2 @ 2.4GHz 4x4:4 @ 5GHz 1 scanning radio BLE/Zigbee, DPI 1x2.5GE + 1xGE

# Premium Mid-Range

AP1331 4x4:4 @ 2.4GHz 4x4:4 @ 5GHz 1 scanning radio BLE/Zigbee, DPI 2x5GE

#### High-End

AP1351 4×4:4 @ 2.4GHz 8×8:8 @ 5GHz 4×4:4 @ 5GHz 1 scanning radio BLE/Zigbee, DPI 2x10GE

#### Hotels, Dorms & RAP

AP1301H 2×2:2 @ 2.4GHz 2x2:2 @ 5GHz 1 GE port 4xGE down (1 PoE) RJ45 Passthrough, \*

#### **Outdoors**

AP1361/62/61D
2×2:2 @ 2.4GHz
4x4:4 @ 5GHz
1 scanning radio
BLE/Zigbee, DPI
1x2.5GE + 1 SFP
1 GE PoE device port

# Wi Fi 6E

High-End

AP1451 4×4:4 @ 2.4GHz 8×8:8 @ 5GHz 4×4:4 @ 6GHz 1 scan radio BLE/Zigbee, DPI 2x10GE

# Wave 2 Hotels, Dorms

2×2:2 @ 2.4GHz 2×2:2 @ 5GHz 1 GE port 3×GE downlink (1 PoE) RJ45 Passthrough, \*

#### High-End

4×4:4 @ 2.4GHz Dual 4×4:4 @ 5GHz BLE, DPI 1xGE + 1x2.5GE

AP1231/32

#### **Outdoors**

AP1251 2×2:2 @ 2.4GHz 2×2:2 @ 5GHz 1xGE + 1xGE downlink DPI

#### **Entry Level**

2×2:2 @ 2.4GHz 2×2:2 @ 5GHz or @ 6GHz BLE/Zigbee, DPI 2×1GE

#### Mid-Range

AP1431 2×2:2 @ 2.4GHz 2×2:2 @ 5GHz 2×2:2 @ 6GHz BLE/Zigbee, DPI 2×2.5GE