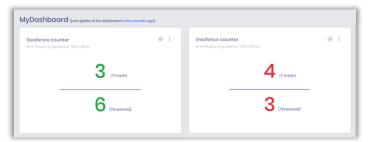

# **CONTACT TRACING**

Real-time alerts and historic people flow analysis.

Know staff/customers location Know where people are or have been

**Geofencing Notifications**Know when density gets too high in certain areas and get real-time alarms

#### **Benefits**

- Provide safe guest and staff experience
- Get notifications when people density is too high
- Increase brand recognition by being known as a safe company
- Track people movement in real-time and historic

# PEOPLE LOCATION/SAFETY & CONTACT TRACING

#4 Interrupting chains of transmission

**Applications:** 

OmniVista Cirrus Asset Manager web manager

Know your density limits and get alerts when those limits are exceeded

Quickly check people density to ensure people are physical distancing