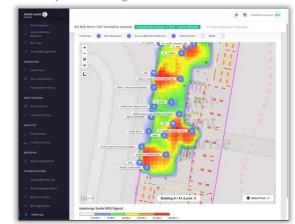

## GEOLOCATION OF DEVICES AND IOT

Locating objects for security, maintenance and time savings

- ► Real time accurate location (standard and AI-ML)
- Improve operational workflows
- Prevent lost/stolen equipment, save time & costs
- Facilitate equipment maintenance
- Accelerate return on investment

#### Location-aware network