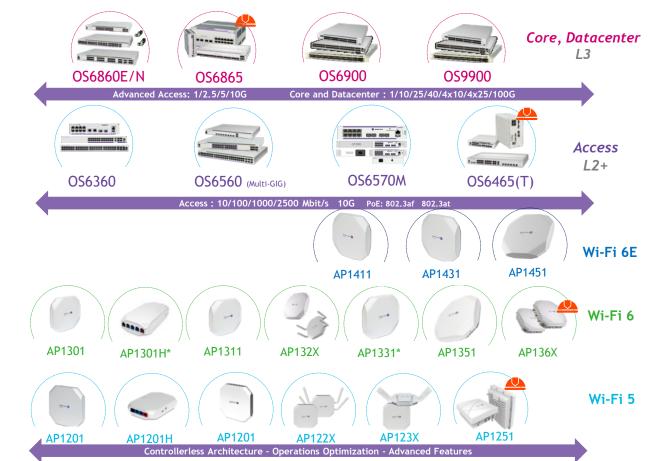

ing Applications** (ALE Secured Control (NAC) Fingerprint with UNP Visibility (DPI) Code) Onboard Protect User **Application** DoS Attack (802.1X, Privacy (PVLAN) Enforcement Protection Certificates) Independent Encrypted Health Check Top N Reports Certifications Management ALIDATE 140-2 Apple/DLNA **Predictive** Multimedia **Analysis** EAL2 loT Common Criteria Containment **Application** VLAN/SPB/VXLAN **Network Access** Profile-driven Visibility & Containers Control **Policies** Enforcement Alcatel-Lucent

Enterprise

# ALE NETWORK PORTFOLIO CERTIFICATIONS

#### Relevant for Government and Defence















Electrotechnical

Committee



(FIPS)



US Joint Interoperability Test Command (JITC)



US MIL-STD 810 / 461



US Trade Agreements Act (TAA)





OmniVista Network Advisor





# September 23

# OMNIACCESS™ STELLAR WI-FI 5 AND WIFI-6/6E LINEUP



# **Entry Level**



AP1301 2×2:2 @ 2.4GHz 2×2:2 @ 5GHz DPI 2×GE

# Premium Entry Level



AP1311
2×2:2 @ 2.4GHz
2×2:2 @ 5GHz
1 scanning radio
BLE/Zigbee, DPI
2xGE, 1xGE down

#### Mid-Range



AP1321/22 2×2:2 @ 2.4GHz 4x4:4 @ 5GHz 1 scanning radio BLE/Zigbee, DPI 1x2.5GE + 1xGE

# Premium Mid-Range



AP1331 4x4:4 @ 2.4GHz 4x4:4 @ 5GHz 1 scanning radio BLE/Zigbee, DPI 2x5GE

#### High-End



AP1351 4×4:4 @ 2.4GHz 8×8:8 @ 5GHz 4×4:4 @ 5GHz 1 scanning radio BLE/Zigbee, DPI 2x10GE

#### Hotels, Dorms & RAP



AP1301H 2×2:2 @ 2.4GHz 2x2:2 @ 5GHz 1 GE port 4xGE down (1 PoE) RJ45 Passthrough, \*

#### **Outdoors**



AP1361/62/61D
2×2:2 @ 2.4GHz
4x4:4 @ 5GHz
1 scanning radio
BLE/Zigbee, DPI
1x2.5GE + 1 SFP
1 GE PoE device p