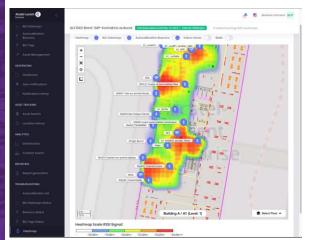

## GEOLOCATION OF DEVICES AND IOT

Locating objects for security, maintenance and time savings

- ► Real time accurate location (standard and AI-ML)
- Improve operational workflows
- Prevent lost/stolen equipment, save time & costs
- Facilitate equipment maintenance
- Accelerate return on investment

#### Location-aware network